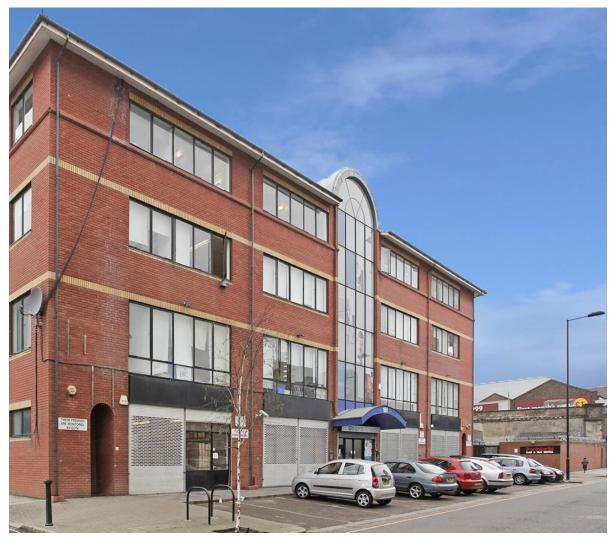

## 151 FRESTON ROAD

Notting Dale W10 6TH

#### **DESCRIPTION:**

This 4 storey red brick property comprises 3 upper floors of bright plan studio office space. There are two suites per floor which could be joined together to provide 2,800 sq ft. The character studios benefit from great ceiling height and excellent natural light. A passenger lift also serves all floors.