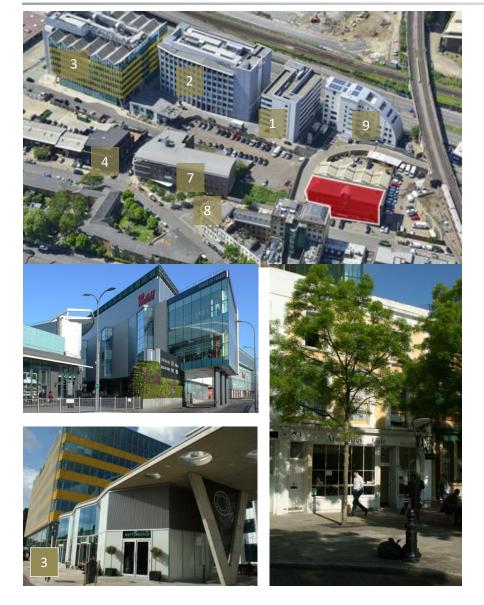

#### LOCAL OCCUPIERS:

- 1. Col Art Group
- 3. Monsoon Accessorize
- 5. Stella McCartney
- 7. Ex Cath Kidston HQ
- 9. Cian House (10 Bard Road)

- 2. Talk Talk
- 4. Mario Testino
- 6. Smith News
- 8. Distiller Records, Live Nation, Me&Em

### LOCATION:

The property is situated on Freston Road on the junction with Bard Road in the area know as Notting Dale in the borough of Kensington & Chelsea. Latimer Road underground station (Hammersmith & City and Circle Lines) is less than five minute walk, while Shepherds Bush station (Central Line and London Overground) is a 14 minute walk. The A40 Westway is situated to the north and provides access to Central and West London. Local amenities include the Armadillo and Notting Dale cafes moments away and Westfield Shopping Centre is within a 10 minute walk providing retail, restaurant and leisure facilities.

Local occupiers include: Stella McCartney, Monsoon Accessorize, ME&EM, Five Guys, Talk Talk, Live Nation.