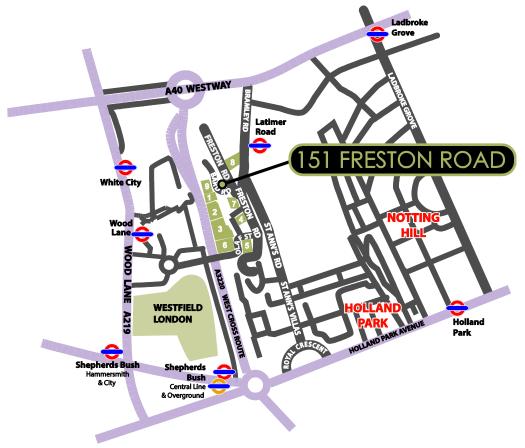

### LOCATION:

The property is situated on Freston Road on the junction with Bard Road in the area know as Notting Dale in the borough of Kensington & Chelsea. Latimer Road underground station (Hammersmith & City and Circle Lines) is less than five minute walk, while Shepherds Bush station (Central Line and London Overground) is a 14 minute walk. The A40 Westway is situated to the north and provides access to Central and West London. Local amenities include the Armadillo and Notting Dale cafes moments away and Westfield Shopping Centre is within a 10 minute walk providing retail, restaurant and leisure facilities.

Local occupiers include: Stella McCartney, Monsoon Accessorize, ME&EM, Five Guys, Talk Talk, Live Nation.

#### LOCAL OCCUPIERS:

- 1. Col Art Group
- 3. Monsoon Accessorize
- 5. Stella McCartney
- 7. Ex Cath Kidston HQ
- 9. Cian House (10 Bard Road)

- 2. Talk Talk
- 4. Mario Testino
- 6. Smith News
- 8. Distiller Records, Live Nation, Me&Em